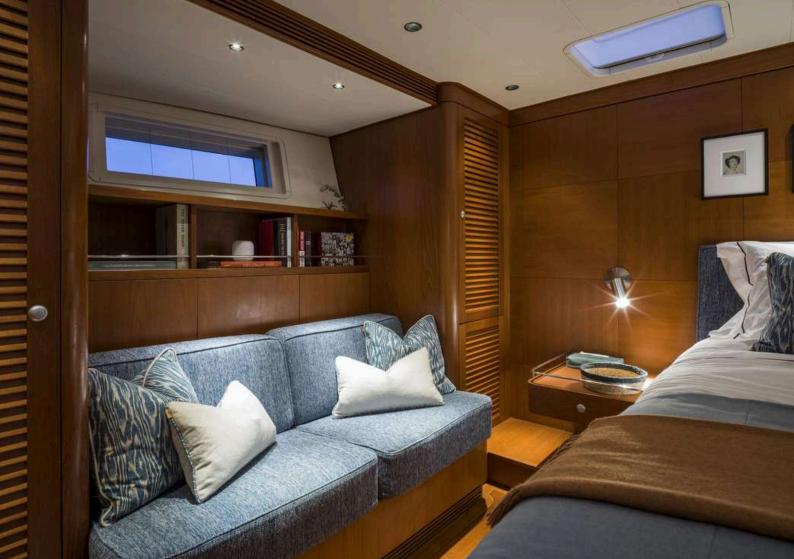

ONYX accommodates up to six guests in three luxurious ensuite cabins, where natural lighting and soft furnishings create a serene and stylish atmosphere. The yacht is fully air-conditioned throughout, ensuring a comfortable stay in any climate.

## specifications

Builder: Nautor's Swan

LoA: 30.21m Crew: 5

Built: 2005 (Refit 2021)

Cabins: 3 (1 double cabin, 2 twin cabins)

Guests day: 8 Guests night: 6