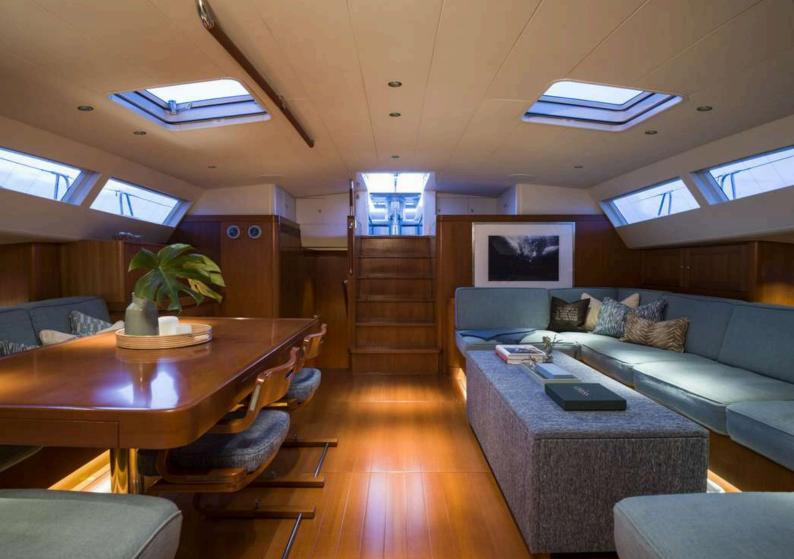

Originally launched in 2005, ONYX underwent an extensive refit in Mallorca in 2021, which included a striking grey hull repaint, new teak decks, a reimagined cockpit for elegant dining and lounging, and a stylish bar in the saloon. The interior and exterior were also refreshed with new upholstery and soft furnishings, ensuring that every detail exudes sophistication and comfort.

ONYX accommodates up to six guests in three luxurious ensuite cabins, where natural lighting and soft furnishings create a serene and stylish atmosphere. The yacht is fully air-conditioned throughout, ensuring a comfortable stay in any climate.