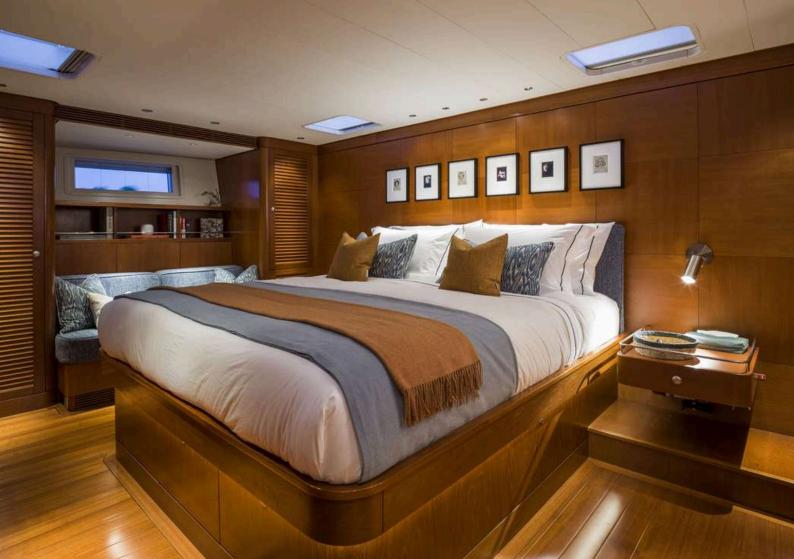

ONYX accommodates up to six guests in three luxurious ensuite cabins, where natural lighting and soft furnishings create a serene and stylish atmosphere. The yacht is fully air-conditioned throughout, ensuring a comfortable stay in any climate.

## specifications

Builder: Nautor's Swan

LoA: 30.21m Crew: 5

Built: 2005 (Refit 2021)

Cabins: 3 (1 double cabin, 2 twin cabins)

Guests day: 8 Guests night: 6