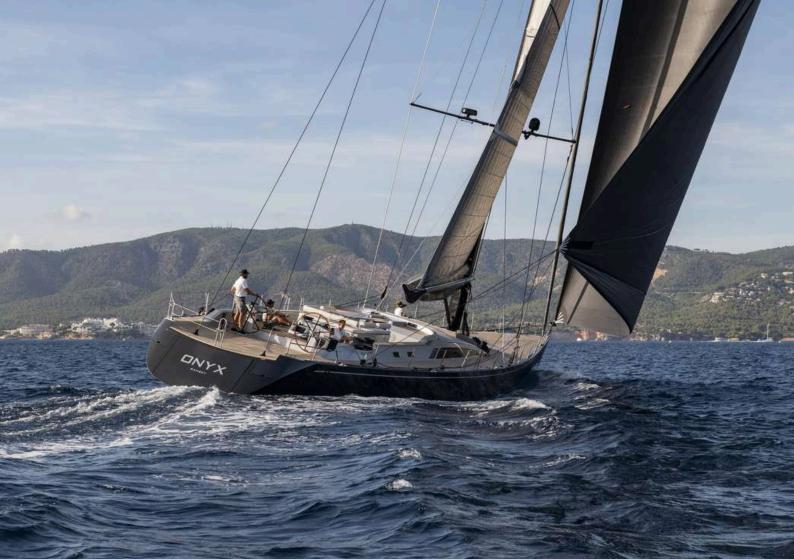

## ONYX NAUTOR'S SWAN 100S

Experience the ultimate sailing getaway aboard SY ONYX, a stunning 100-foot Nautor Swan designed for those who seek both luxury and adventure. Recently refitted to the highest standards, this sleek 30-meter semiraised Swan 100 S, designed by the renowned German Frers, offers an unforgettable yachting experience.

Originally launched in 2005, ONYX underwent an extensive refit in Mallorca in 2021, which included a striking grey hull repaint, new teak decks, a reimagined cockpit for elegant dining and lounging, and a stylish bar in the saloon. The interior and exterior were also refreshed with new upholstery and soft furnishings, ensuring that every detail exudes sophistication and comfort.