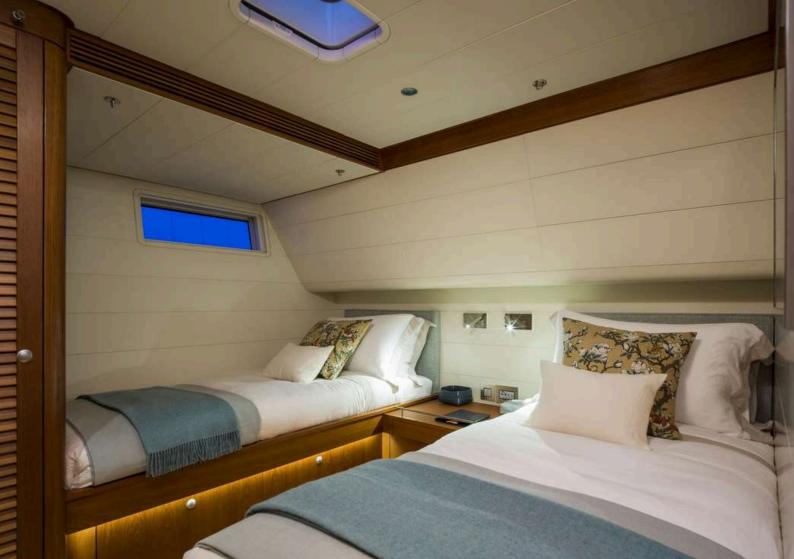

ONYX accommodates up to six guests in three luxurious ensuite cabins, where natural lighting and soft furnishings create a serene and stylish atmosphere. The yacht is fully air-conditioned throughout, ensuring a comfortable stay in any climate.

## specifications

Builder: Nautor's Swan

LoA: 30.21m Crew: 5

Built: 2005 (Refit 2021)

Cabins: 3 (1 double cabin, 2 twin cabins)

Guests day: 8 Guests night: 6