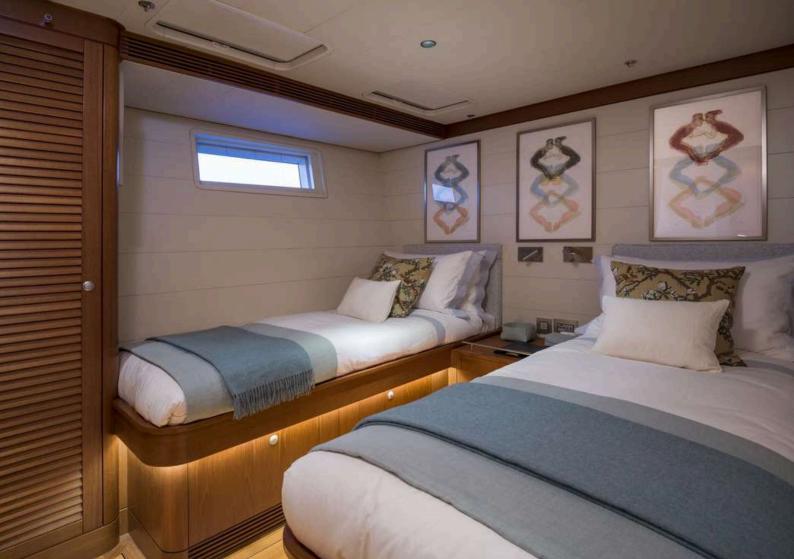

ONYX accommodates up to six guests in three luxurious ensuite cabins, where natural lighting and soft furnishings create a serene and stylish atmosphere. The yacht is fully air-conditioned throughout, ensuring a comfortable stay in any climate.

## specifications

Builder: Nautor's Swan

LoA: 30.21m Crew: 5

Built: 2005 (Refit 2021)

Cabins: 3 (1 double cabin, 2 twin cabins)

Guests day: 8 Guests night: 6