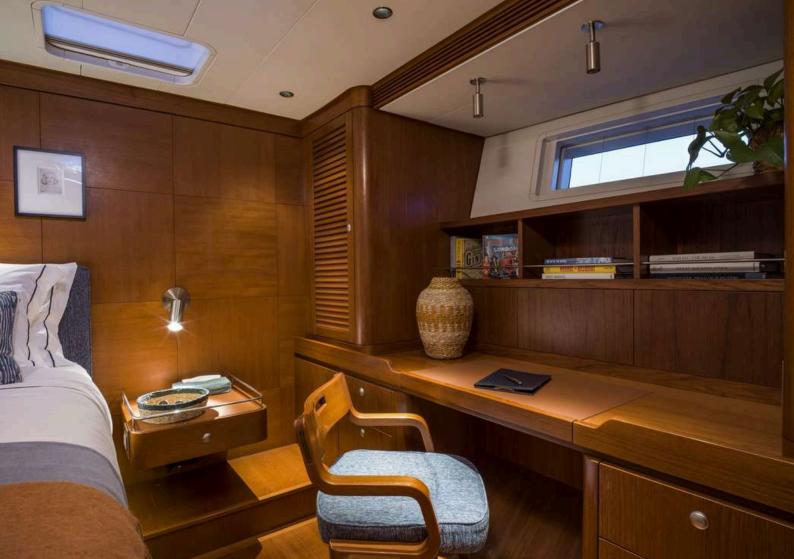

ONYX accommodates up to six guests in three luxurious ensuite cabins, where natural lighting and soft furnishings create a serene and stylish atmosphere. The yacht is fully air-conditioned throughout, ensuring a comfortable stay in any climate.

## specifications

Builder: Nautor's Swan

LoA: 30.21m Crew: 5

Built: 2005 (Refit 2021)

Cabins: 3 (1 double cabin, 2 twin cabins)

Guests day: 8 Guests night: 6