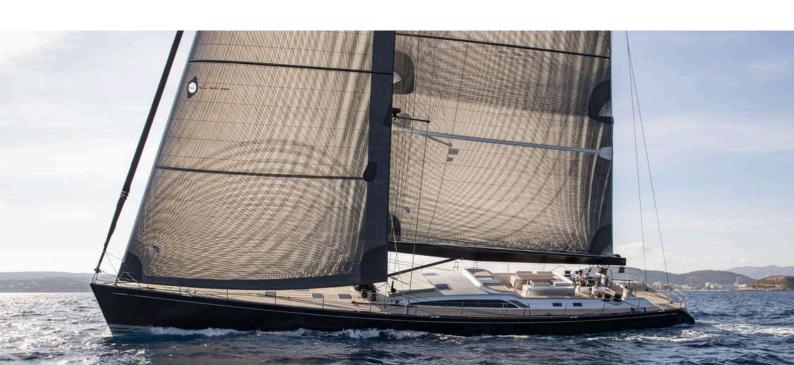

## ONYX NAUTOR'S SWAN 100S

Experience the ultimate sailing getaway aboard SY ONYX, a stunning 100-foot Nautor Swan designed for those who seek both luxury and adventure. Recently refitted to the highest standards, this sleek 30-meter semiraised Swan 100 S, designed by the renowned German Frers, offers an unforgettable yachting experience.

Originally launched in 2005, ONYX underwent an extensive refit in Mallorca in 2021, which included a striking grey hull repaint, new teak decks, a reimagined cockpit for elegant dining and lounging, and a stylish bar in the saloon. The interior and exterior were also refreshed with new upholstery and soft furnishings, ensuring that every detail exudes sophistication and comfort.