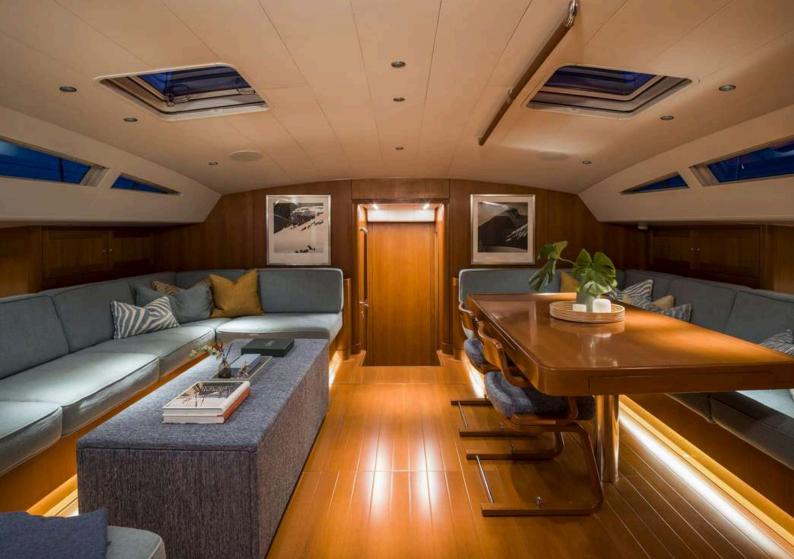

Originally launched in 2005, ONYX underwent an extensive refit in Mallorca in 2021, which included a striking grey hull repaint, new teak decks, a reimagined cockpit for elegant dining and lounging, and a stylish bar in the saloon. The interior and exterior were also refreshed with new upholstery and soft furnishings, ensuring that every detail exudes sophistication and comfort.

ONYX accommodates up to six guests in three luxurious ensuite cabins, where natural lighting and soft furnishings create a serene and stylish atmosphere. The yacht is fully air-conditioned throughout, ensuring a comfortable stay in any climate.