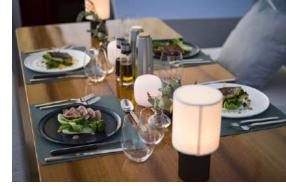

Originally launched in 2005, ONYX underwent an extensive refit in Mallorca in 2021, which included a striking grey hull repaint, new teak decks, a reimagined cockpit for elegant dining and lounging, and a stylish bar in the saloon. The interior and exterior were also refreshed with new upholstery and soft furnishings, ensuring that every detail exudes sophistication and comfort.