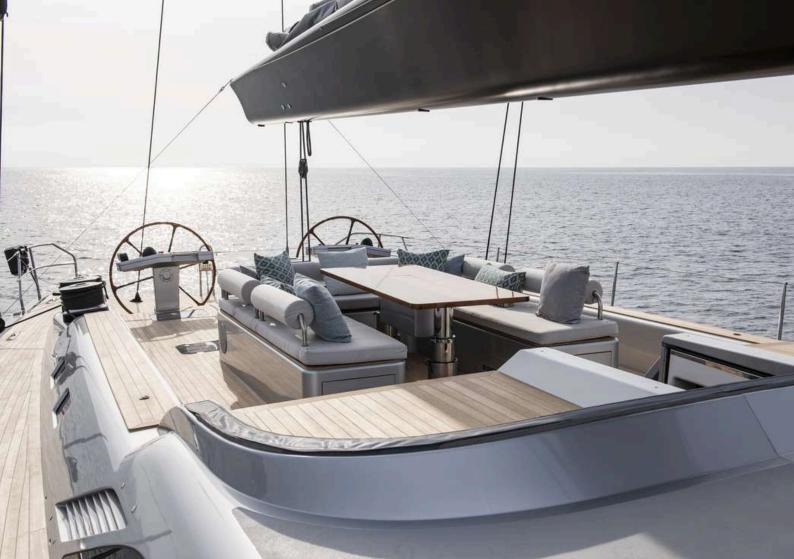

Originally launched in 2005, ONYX underwent an extensive refit in Mallorca in 2021, which included a striking grey hull repaint, new teak decks, a reimagined cockpit for elegant dining and lounging, and a stylish bar in the saloon. The interior and exterior were also refreshed with new upholstery and soft furnishings, ensuring that every detail exudes sophistication and comfort.

16.10 WINDY SR52 Blackbird Tender
Aft swimming platform for easy access to water sports
Reconfigured cockpit that includes a large table that converts to
a lounging area
Cockpit bimini that can remain in place while sailing (not shown in photos)
New teak decks laid in 2021
All new upholstery & soft furnishings in 2021
Young & enthusiastic crew of 5