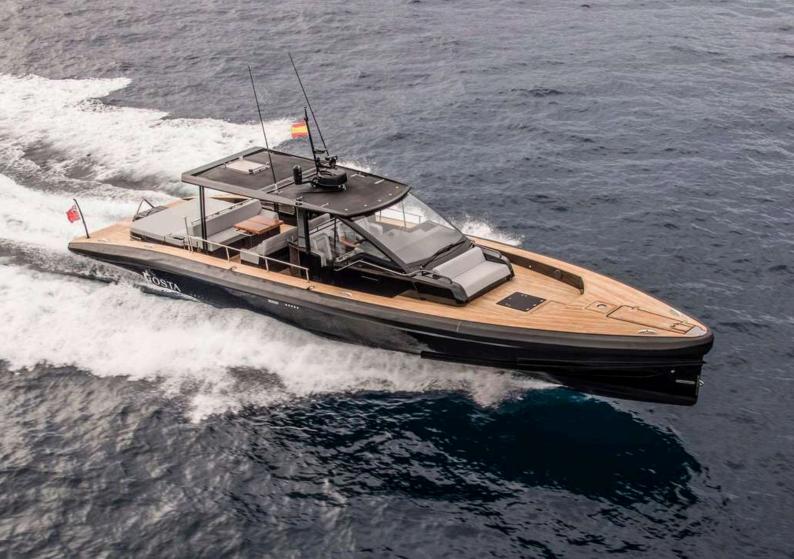

Enhancing your experience, ONYX is complemented by a dynamic, young crew dedicated to providing exceptional service. The yacht also features a 16.10-meter Windy SR52 Blackbird Chase tender, offering guests the freedom to explore further afield, visit remote restaurants, enjoy day trips between islands, and comfortably travel to and from shore, even in choppy conditions. Whether you're cruising the open seas or relaxing in a secluded bay, ONYX promises a sailing adventure like no other.

16.10 WINDY SR52 Blackbird Tender
Aft swimming platform for easy access to water sports
Reconfigured cockpit that includes a large table that converts to
a lounging area
Cockpit bimini that can remain in place while sailing (not shown in photos)
New teak decks laid in 2021
All new upholstery & soft furnishings in 2021
Young & enthusiastic crew of 5