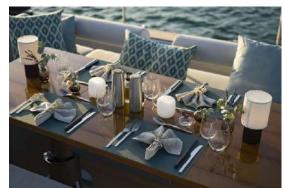

Originally launched in 2005, ONYX underwent an extensive refit in Mallorca in 2021, which included a striking grey hull repaint, new teak decks, a reimagined cockpit for elegant dining and lounging, and a stylish bar in the saloon. The interior and exterior were also refreshed with new upholstery and soft furnishings, ensuring that every detail exudes sophistication and comfort.