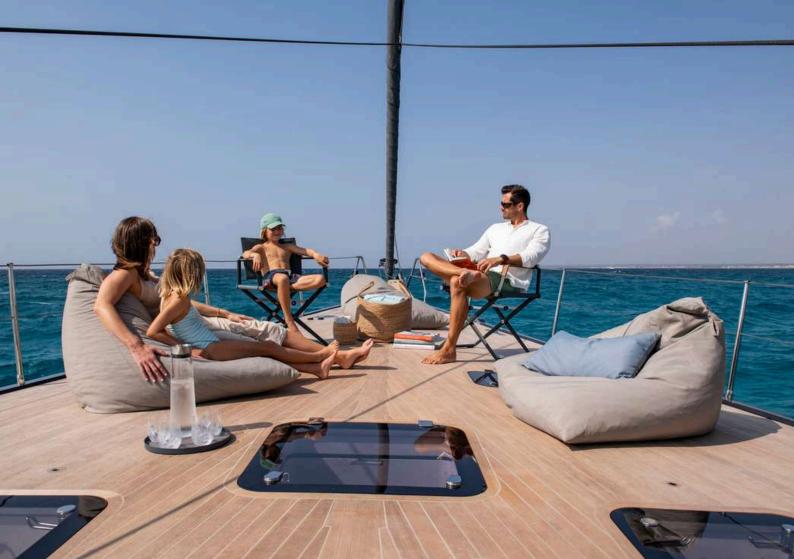

ONYX accommodates up to six guests in three luxurious ensuite cabins, where natural lighting and soft furnishings create a serene and stylish atmosphere. The yacht is fully air-conditioned throughout, ensuring a comfortable stay in any climate.

Enhancing your experience, ONYX is complemented by a dynamic, young crew dedicated to providing exceptional service. The yacht also features a 16.10-meter Windy SR52 Blackbird Chase tender, offering guests the freedom to explore further afield, visit remote restaurants, enjoy day trips between islands, and comfortably travel to and from shore, even in choppy conditions. Whether you're cruising the open seas or relaxing in a secluded bay, ONYX promises a sailing adventure like no other.