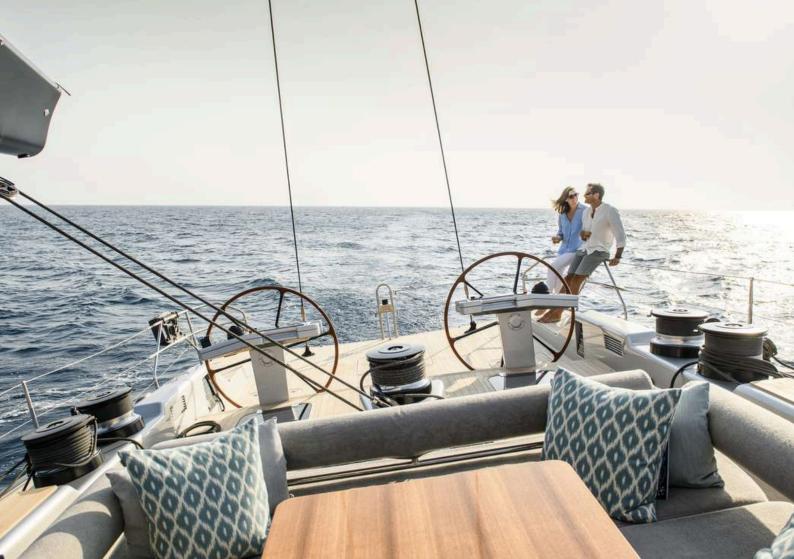

Originally launched in 2005, ONYX underwent an extensive refit in Mallorca in 2021, which included a striking grey hull repaint, new teak decks, a reimagined cockpit for elegant dining and lounging, and a stylish bar in the saloon. The interior and exterior were also refreshed with new upholstery and soft furnishings, ensuring that every detail exudes sophistication and comfort.

Enhancing your experience, ONYX is complemented by a dynamic, young crew dedicated to providing exceptional service. The yacht also features a 16.10-meter Windy SR52 Blackbird Chase tender, offering guests the freedom to explore further afield, visit remote restaurants, enjoy day trips between islands, and comfortably travel to and from shore, even in choppy conditions. Whether you're cruising the open seas or relaxing in a secluded bay, ONYX promises a sailing adventure like no other.