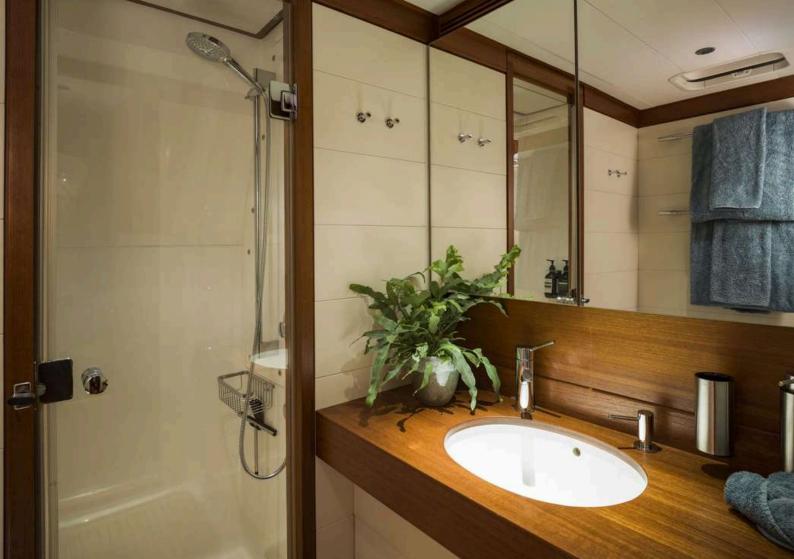

ONYX accommodates up to six guests in three luxurious ensuite cabins, where natural lighting and soft furnishings create a serene and stylish atmosphere. The yacht is fully air-conditioned throughout, ensuring a comfortable stay in any climate.