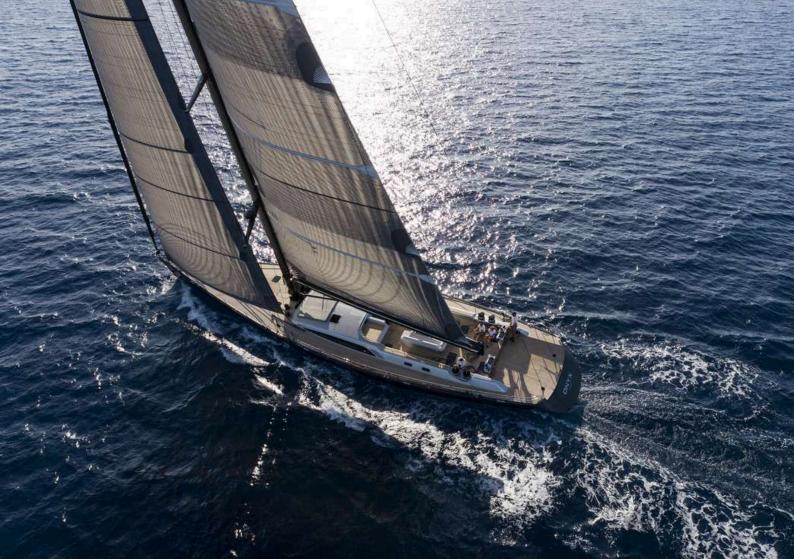

## ONYX NAUTOR'S SWAN 100S

Experience the ultimate sailing getaway aboard SY ONYX, a stunning 100-foot Nautor Swan designed for those who seek both luxury and adventure. Recently refitted to the highest standards, this sleek 30-meter semiraised Swan 100 S, designed by the renowned German Frers, offers an unforgettable yachting experience.

Originally launched in 2005, ONYX underwent an extensive refit in Mallorca in 2021, which included a striking grey hull repaint, new teak decks, a reimagined cockpit for elegant dining and lounging, and a stylish bar in the saloon. The interior and exterior were also refreshed with new upholstery and soft furnishings, ensuring that every detail exudes sophistication and comfort.