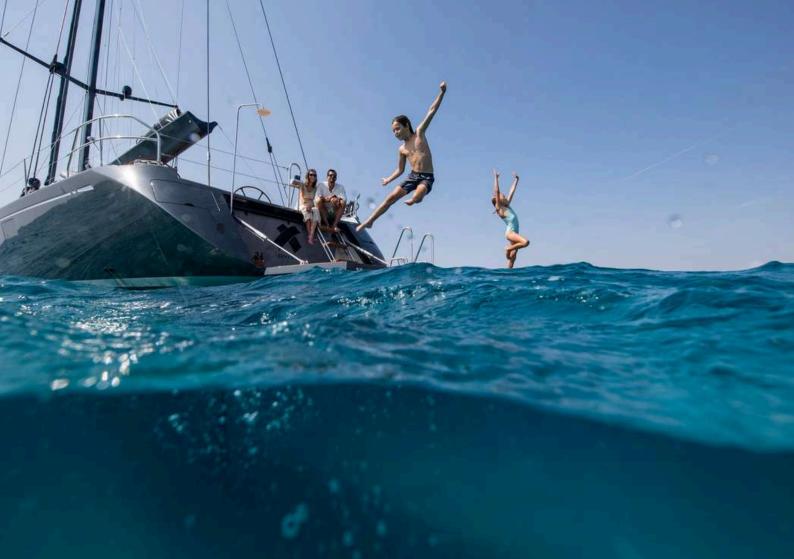

Enhancing your experience, ONYX is complemented by a dynamic, young crew dedicated to providing exceptional service. The yacht also features a 16.10-meter Windy SR52 Blackbird Chase tender, offering guests the freedom to explore further afield, visit remote restaurants, enjoy day trips between islands, and comfortably travel to and from shore, even in choppy conditions. Whether you're cruising the open seas or relaxing in a secluded bay, ONYX promises a sailing adventure like no other.