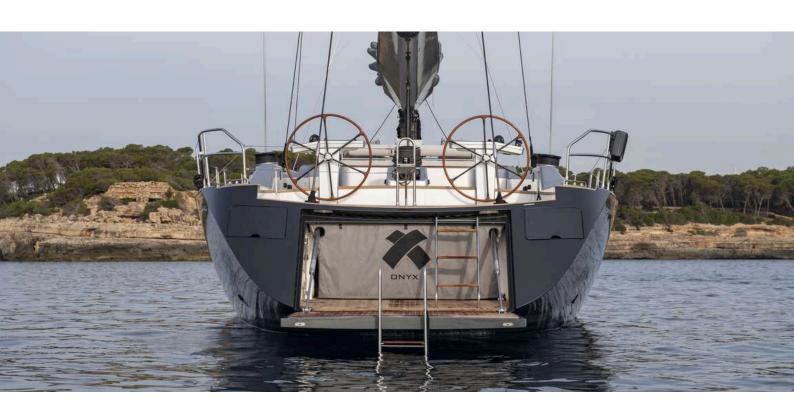

Originally launched in 2005, ONYX underwent an extensive refit in Mallorca in 2021, which included a striking grey hull repaint, new teak decks, a reimagined cockpit for elegant dining and lounging, and a stylish bar in the saloon. The interior and exterior were also refreshed with new upholstery and soft furnishings, ensuring that every detail exudes sophistication and comfort.

16.10 WINDY SR52 Blackbird Tender
Aft swimming platform for easy access to water sports
Reconfigured cockpit that includes a large table that converts to
a lounging area
Cockpit bimini that can remain in place while sailing (not shown in photos)
New teak decks laid in 2021
All new upholstery & soft furnishings in 2021
Young & enthusiastic crew of 5